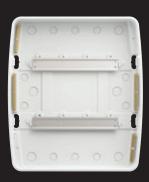

## Innovative mounting bracket system for surface installation

Plaster gauge system can be adjusted for desired plaster thickness