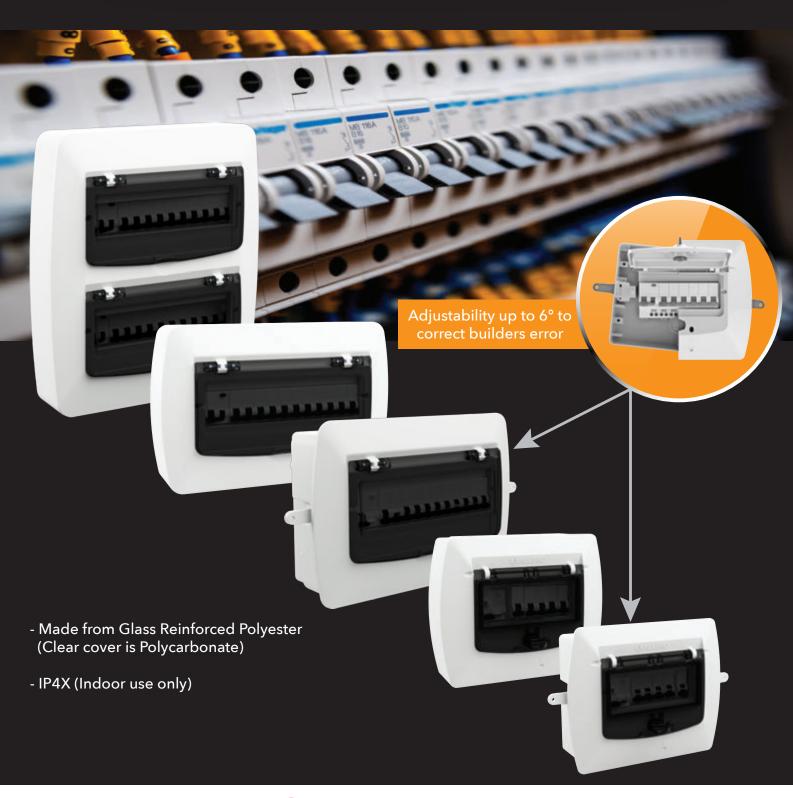

# ALL-DB™ Distribution Boards for indoor use

The ALL-DB range of Domestic Distribution Boards are essential components in the intricate web of household power distribution. Set to redefine the way we approach renewable and backup power installations in existing homes. With a fusion of cutting-edge technology, safety considerations, and design elegance, ALL-DB charts a new course for efficient and secure power management.