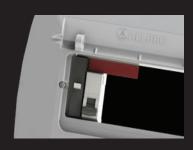

### Earth & Neutral bar with flexible positioning

Din and Samite versions available