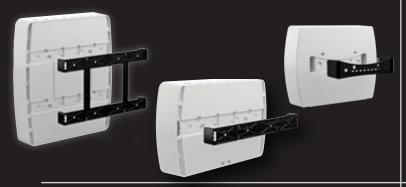

## Innovative mounting bracket system for surface installation

Plaster gauge system can be adjusted for desired plaster thickness