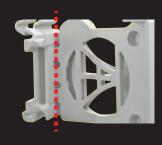

#### Multi purpose blanks

Use as a conventional spacer or to raise smaller components for alignment.

- Simply snap off the top section