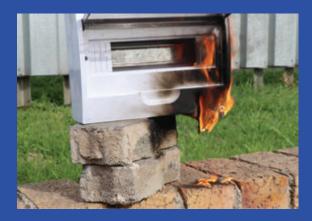

#### GRP vs Plastic when exposed to DC Arc

### PLASTIC

GRP

Watch the full video here

| Description                     | Din<br>Part Number | Samite<br>Part Number |
|---------------------------------|--------------------|-----------------------|
| 8 Way Surface ADB Plastic Flap  | 040-980            | 040-984               |
| 8 Way Flush ADB Plastic Flap    | 040-968            | 040-985               |
| 13 Way Surface ADB Plastic Flap | 040-798            | 040-799               |
| 13 Way Flush ADB Plastic Flap   | 040-967            | 040-919               |
| 26 Way Surface ADB Plastic Flap | 040-966            | 040-974               |